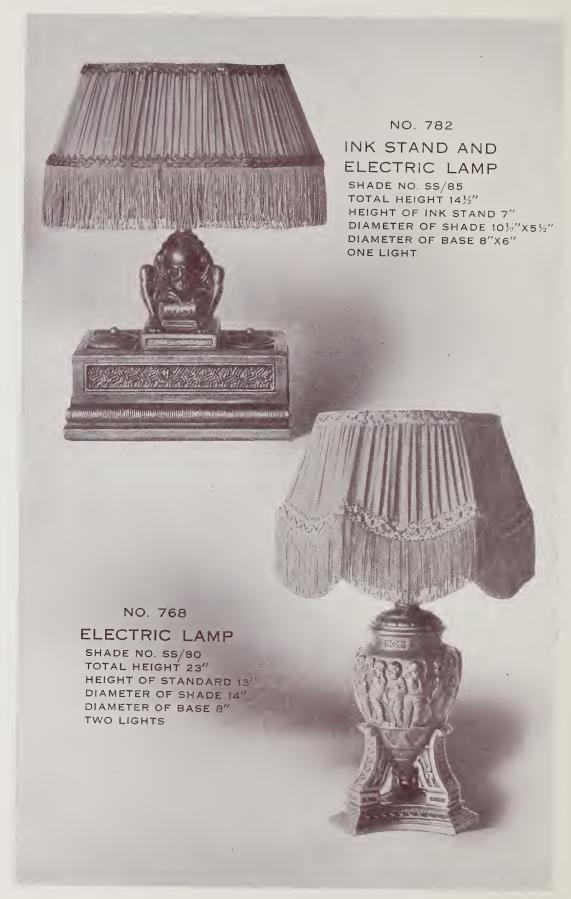

Shade \$14.50

Price without Shade \$8.00

Price with Shade \$17.00

Price without Shade \$12.00



### BRONZE

Price with Shade \$14.00

Price without Shade \$8.00

NO. 710 ELECTRIC LAMP SHADE NO. SS/24 TOTAL HEIGHT 20" HEIGHT OF STANDARD 12" DIAMETER OF SHADE 14" DIAMETER OF BASE 6' ONE LIGHT NO. 710 NO. 709 ELECTRIC LAMP SHADE NO. SS/22 TOTAL HEIGHT 191/2" HEIGHT OF STANDARD 12" DIAMETER OF SHADE 14" DIAMETER OF BASE 6" ONE LIGHT NO. 709

Price with Shade \$14.00

Price without Shade \$8.00



#### BRONZE



Price with Shade \$17.50

Price without Shade \$8.00

Price with Shade \$14.50

Price without Shade \$8.00



#### BRONZE

Price with Shade \$24.00

Price without Shade \$18.00

Price with Shade \$32.00

Price without Shade \$20.00

Price of Lamp only in Polychrome Finish, \$25.00





### BRONZE



Price with Shade \$53.00

Price without Shade \$36.00

Price of Lamp only in Polychrome Finish, \$44.00



### BRONZE



Price with Shade \$53.00

Price without Shade \$36.00

Price of Lamp only in Polychrome Finish, \$44.00

NO. 769 ELECTRIC LAMP

SHADE NO. SS/34 TOTAL HEIGHT 26" HEIGHT OF VASE 16" DIAMETER OF SHADE 20" DIAMETER OF BASE 6½" THREE LIGHTS



### BRONZE



Price with Shade \$45.00

Price without Shade \$30.00

Price of Lamp only in Polychrome Finish, \$35.00

THE NATIONAL METALIZING COMPANY

Page Forty-three



### BRONZE



Price with Shade \$35.00

Price without Shade \$20.00

Price of Lamp only in Polychrome and Sgraffito Finish, \$25.00



### BRONZE



SHADE NO. SS/25 TOTAL HEIGHT 34"
HEIGHT OF STANDARD 22"
DIAMETER OF BASE 9" THREE LIGHTS

Price with